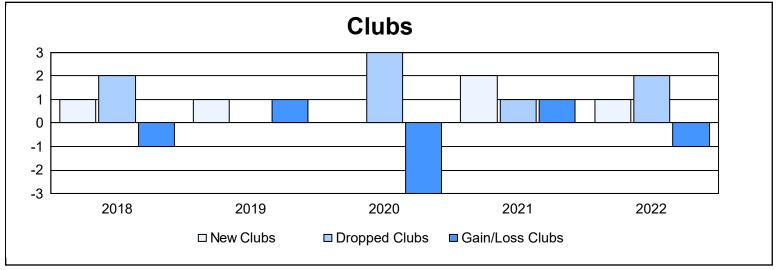

District 2 S3 As of June 2022 Cumulative

| Year      | New<br>Clubs | Dropped<br>Clubs | Gain/<br>Loss<br>Clubs | New<br>Members | Charter<br>Members | Reinstate<br>Members | Transfer<br>Members | Total<br>Member<br>Added | Total<br>Members<br>Dropped | Gain/<br>Loss<br>Members |
|-----------|--------------|------------------|------------------------|----------------|--------------------|----------------------|---------------------|--------------------------|-----------------------------|--------------------------|
| 2017-2018 | 1            | 2                | -1                     | 260            | 21                 | 28                   | 21                  | 330                      | 429                         | -99                      |
| 2018-2019 | 1            | 0                | 1                      | 343            | 26                 | 17                   | 17                  | 403                      | 417                         | -14                      |
| 2019-2020 | 0            | 3                | -3                     | 216            | 4                  | 15                   | 33                  | 268                      | 333                         | -65                      |
| 2020-2021 | 2            | 1                | 1                      | 179            | 65                 | 21                   | 9                   | 274                      | 270                         | 4                        |
| 2021-2022 | 1            | 2                | -1                     | 211            | 30                 | 9                    | 13                  | 263                      | 376                         | -113                     |
| Average   | 1            | 2                | -1                     | 242            | 29                 | 18                   | 19                  | 308                      | 365                         | -57                      |