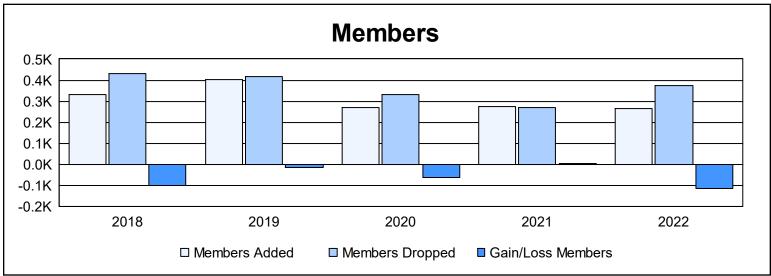

District 2 S3 As of June 2022 Cumulative

| Year      | New<br>Clubs | Dropped<br>Clubs | Gain/<br>Loss<br>Clubs | New<br>Members | Charter<br>Members | Reinstate<br>Members | Transfer<br>Members | Total<br>Member<br>Added | Total<br>Members<br>Dropped | Gain/<br>Loss<br>Members |
|-----------|--------------|------------------|------------------------|----------------|--------------------|----------------------|---------------------|--------------------------|-----------------------------|--------------------------|
| 2017-2018 | 1            | 2                | -1                     | 260            | 21                 | 28                   | 21                  | 330                      | 429                         | -99                      |
| 2018-2019 | 1            | 0                | 1                      | 343            | 26                 | 17                   | 17                  | 403                      | 417                         | -14                      |
| 2019-2020 | 0            | 3                | -3                     | 216            | 4                  | 15                   | 33                  | 268                      | 333                         | -65                      |
| 2020-2021 | 2            | 1                | 1                      | 179            | 65                 | 21                   | 9                   | 274                      | 270                         | 4                        |
| 2021-2022 | 1            | 2                | -1                     | 211            | 30                 | 9                    | 13                  | 263                      | 376                         | -113                     |
| Average   | 1            | 2                | -1                     | 242            | 29                 | 18                   | 19                  | 308                      | 365                         | -57                      |